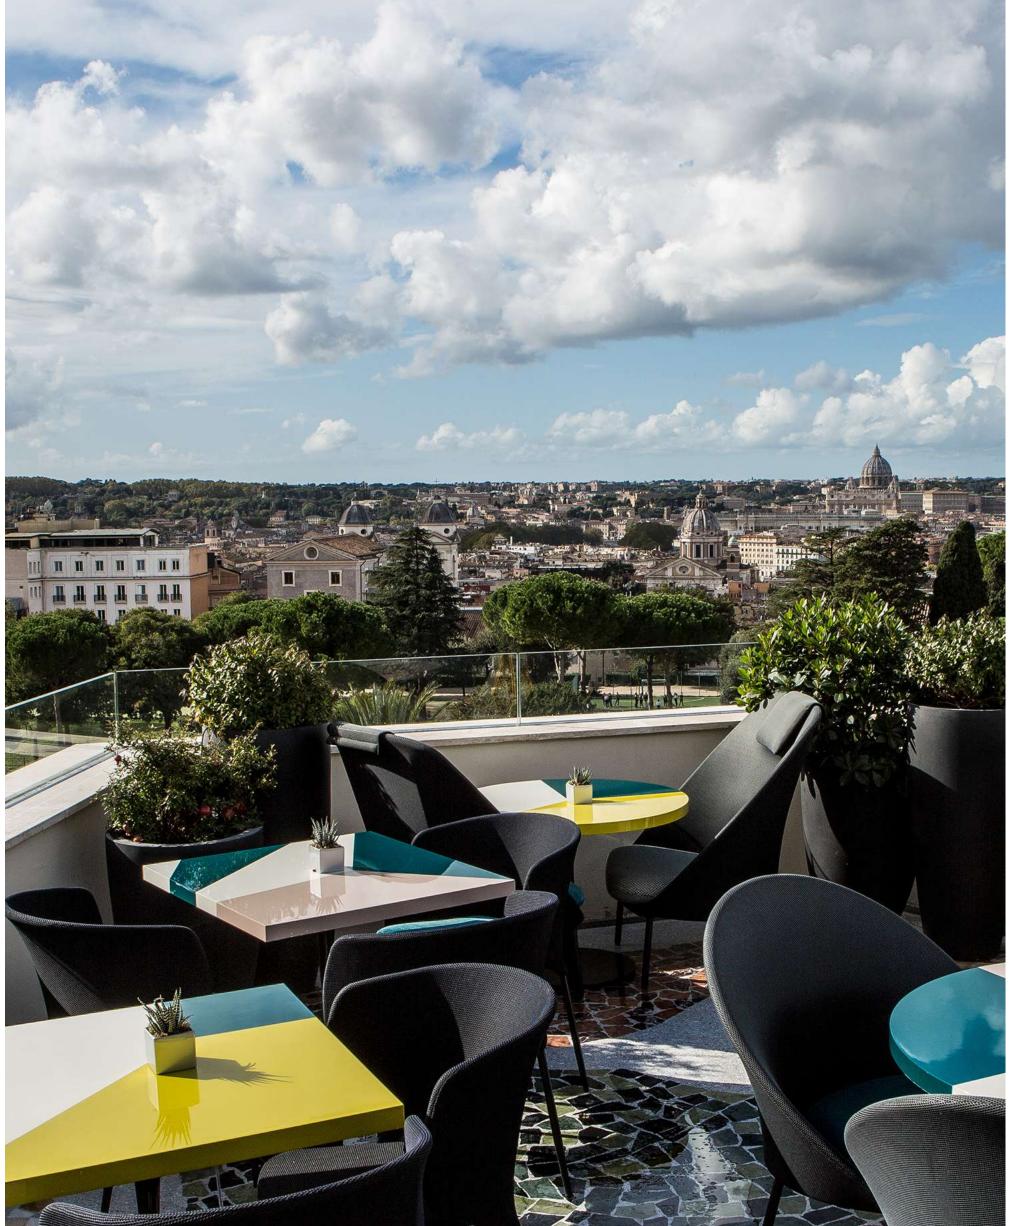

N LUMIERE  | 40 | 20 | 22 | 20 | 18 | 2.90 | 70             | 9.40 x 7.40 |
| SALON PRIVEE   | 12 | 8  | 10 | 8  | -  | 2.90 | 25             | 5.30 x 4.70 |
| SALON CHEMINEE | 10 | -  | 12 | -  | -  | 2.70 | 30             | 4.60 x 6.20 |
| LE COMPTOIR    | -  | -  | -  | -  | 12 | 3.00 | 52             | -           |







## A PLACE FOR A DELIGHTFUL EXPERIENCE

During their business meetings and events, guests can enjoy our culinary proposal: contemporary Roman cuisine prepared with the freshest local products. For their coffee break, lunch or dinner, clients can be inspired by the Chef's proposals or choose to customize the menu according to their needs or to the occasion, with both à la carte and buffet options.

Our rooftop restaurant offers a unique view of the Eternal City.









### SERVICES & MEETING FACILITIES

Our experienced team will assist guests efficiently and closely to plan the perfect meeting or event, taking care of every detail from the accommodation to the decor, from entertainment to defining menus. Our event rooms are equipped with all the facilities for the most demanding audience and our English speaking technical experts are always at guests' disposal to promptly respond and satisfy every need.

#### **EQUIPMENT INCLUDES:**



AUDIO-VISUAL EQUIPMENT \*



MULTILINGUAL STAFF



CLOAKROOM SERVICE



DIRECT TELEPHONE LINES



FLIPCHARTS AND STATIONERY



TECHNICAL GUEST SERVICES



WIRELESS
PRESENTATION
SHARING SYSTEM



WI-FI INTERNET ACCESS

\*PC, SCREENS AND PROJECTORS, FRONT PROJECTION, FIXED AND WIRELESS MICROPHONES

### INFORMATION AND RE