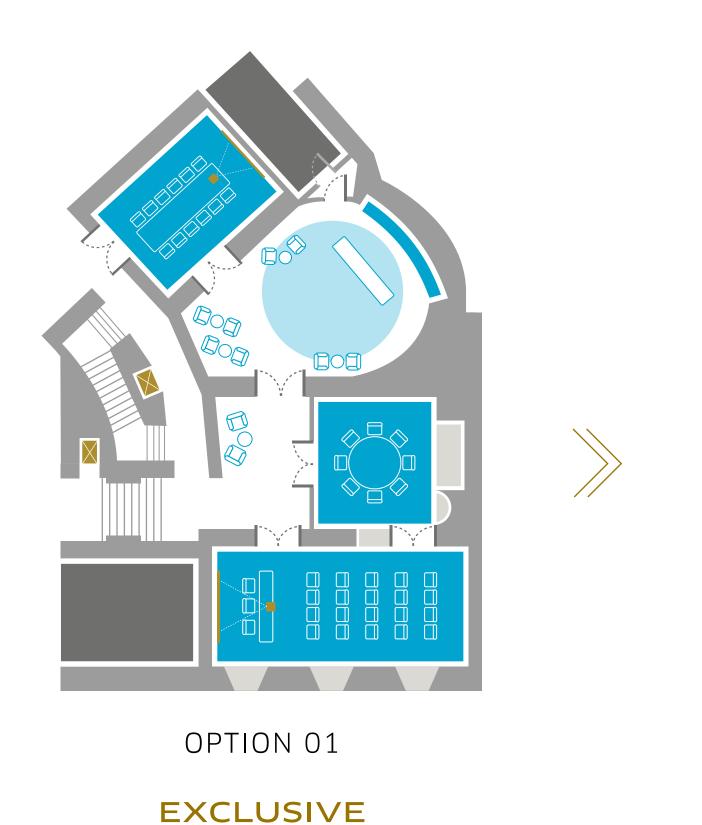

## FLEXIBLE AND MODULAR DESIGN

The meeting rooms can be adapted according to clients' needs.

USE

# SPACE & CAPACITY

| meeting room   |    |    |    | O  | 22 | 1    | M <sup>2</sup> | size (m)    |
|----------------|----|----|----|----|----|------|----------------|-------------|
| SALON LUMIERE  | 40 | 20 | 22 | 20 | 18 | 2.90 | 70             | 9.40 x 7.40 |
| SALON PRIVEE   | 12 | 8  | 10 | 8  | -  | 2.90 | 25             | 5.30 x 4.70 |
| SALON CHEMINEE | 10 | -  | 12 | -  | -  | 2.70 | 30             | 4.60 x 6.20 |
| LE COMPTOIR    | -  | -  | -  | -  | 12 | 3.00 | 52             | -           |