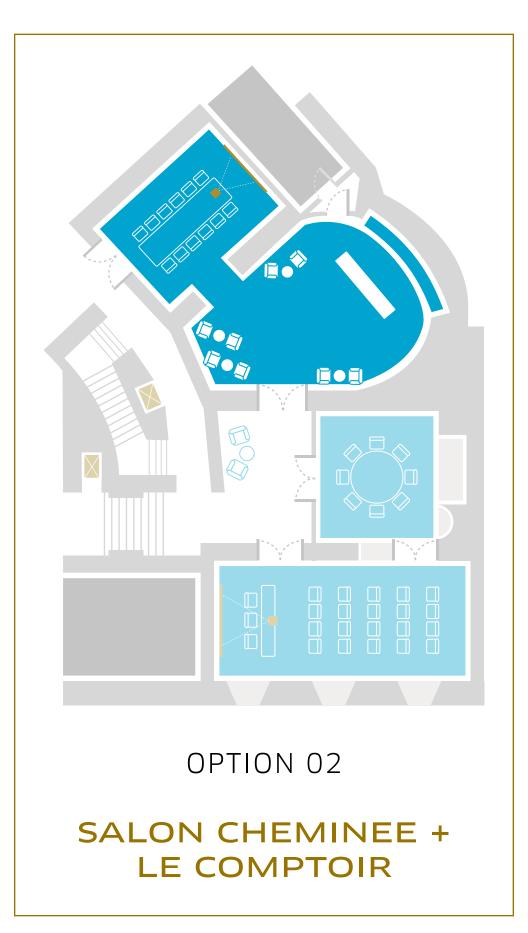

## FLEXIBLE AND MODULAR DESIGN

The meeting rooms can be adapted according to clients' needs.

USE

# SPACE & CAPACITY

| meeting room   |    |    |    | O  | 22 | 1    | M <sup>2</sup> | size (m)    |
|----------------|----|----|----|----|----|------|----------------|-------------|
| SALON LUMIERE  | 40 | 20 | 22 | 20 | 18 | 2.90 | 70             | 9.40 x 7.40 |
| SALON PRIVEE   | 12 | 8  | 10 | 8  | -  | 2.90 | 25             | 5.30 x 4.70 |
| SALON CHEMINEE | 10 | -  | 12 | -  | -  | 2.70 | 30             | 4.60 x 6.20 |
| LE COMPTOIR    | -  | -  | -  | -  | 12 | 3.00 | 52             | -           |