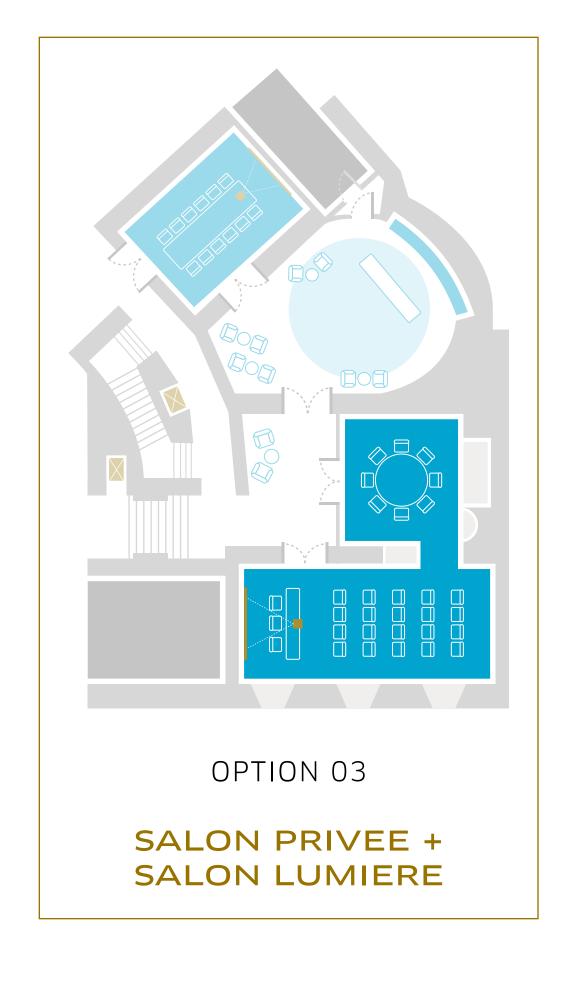

## MAGNIFIQUE METINGS

at Sofitel Roma Villa Borghese





### SPACE FOR MAGNIFIQUE MEETINGS

Event space with 3 main meeting rooms located on the same floor:

### SALON CHEMINEE

30 sq.m

#### SALON PRIVEE

25 sq.m

#### SALON LUMIERE

70 sq.m / with natural light

#### LE COMPTOIR™

52 sq.m / dedicated foyer

An informal sitting area offering different levels of privacy, from a relaxing lounge chair to a quiet corner for private conversations. A space for guests to enjoy food and drinks during the meeting breaks.

## FLEXIBLE AND MODULAR DESIGN

The meeting rooms can be adapted according to clients' needs.



USE







# SPACE & CAPACITY

| meeting room   |    |    |    | O  | 22 | 1    | M <sup>2</sup> | size (m)    |
|----------------|----|----|----|----|----|------|----------------|-------------|
| SALON LUMIERE  | 40 | 20 | 22 | 20 | 18 | 2.90 | 70             | 9.40 x 7.40 |
| SALON PRIVEE   | 12 | 8  | 10 | 8  | -  | 2.90 | 25             | 5.30 x 4.70 |
| SALON CHEMINEE | 10 | -  | 12 | -  | -  | 2.70 | 30             | 4.60 x 6.20 |
| LE COMPTOIR    | -  | -  | -  | -  | 12 | 3.00 | 52             | -           |







## A PLACE FOR A DELIGHTFUL EXPERIENCE

During their business meetings and events, guests can enjoy our culinary proposal: contemporary Roman cuisine prepared with the freshest local products. For their coffee break, lunch or dinner, clients can be inspired by the Chef's propo