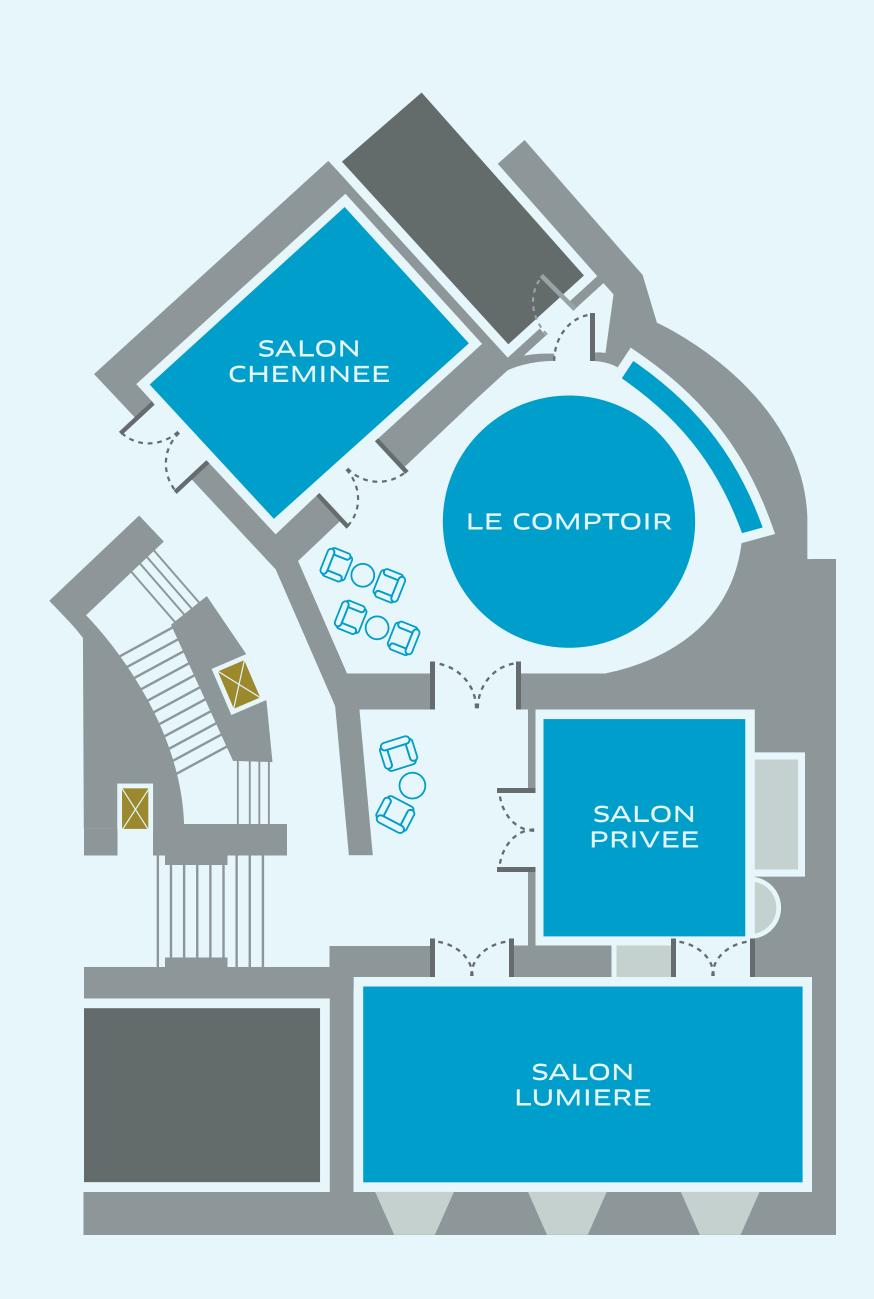

### SPACE FOR MAGNIFIQUE MEETINGS

Event space with 3 main meeting rooms located on the same floor:

### SALON CHEMINEE

30 sq.m

#### SALON PRIVEE

25 sq.m

#### SALON LUMIERE

70 sq.m / with natural light

#### LE COMPTOIR™

52 sq.m / dedicated foyer

An informal sitting area offering different levels of privacy, from a relaxing lounge chair to a quiet corner for private conversations. A space for guests to enjoy food and drinks during the meeting breaks.