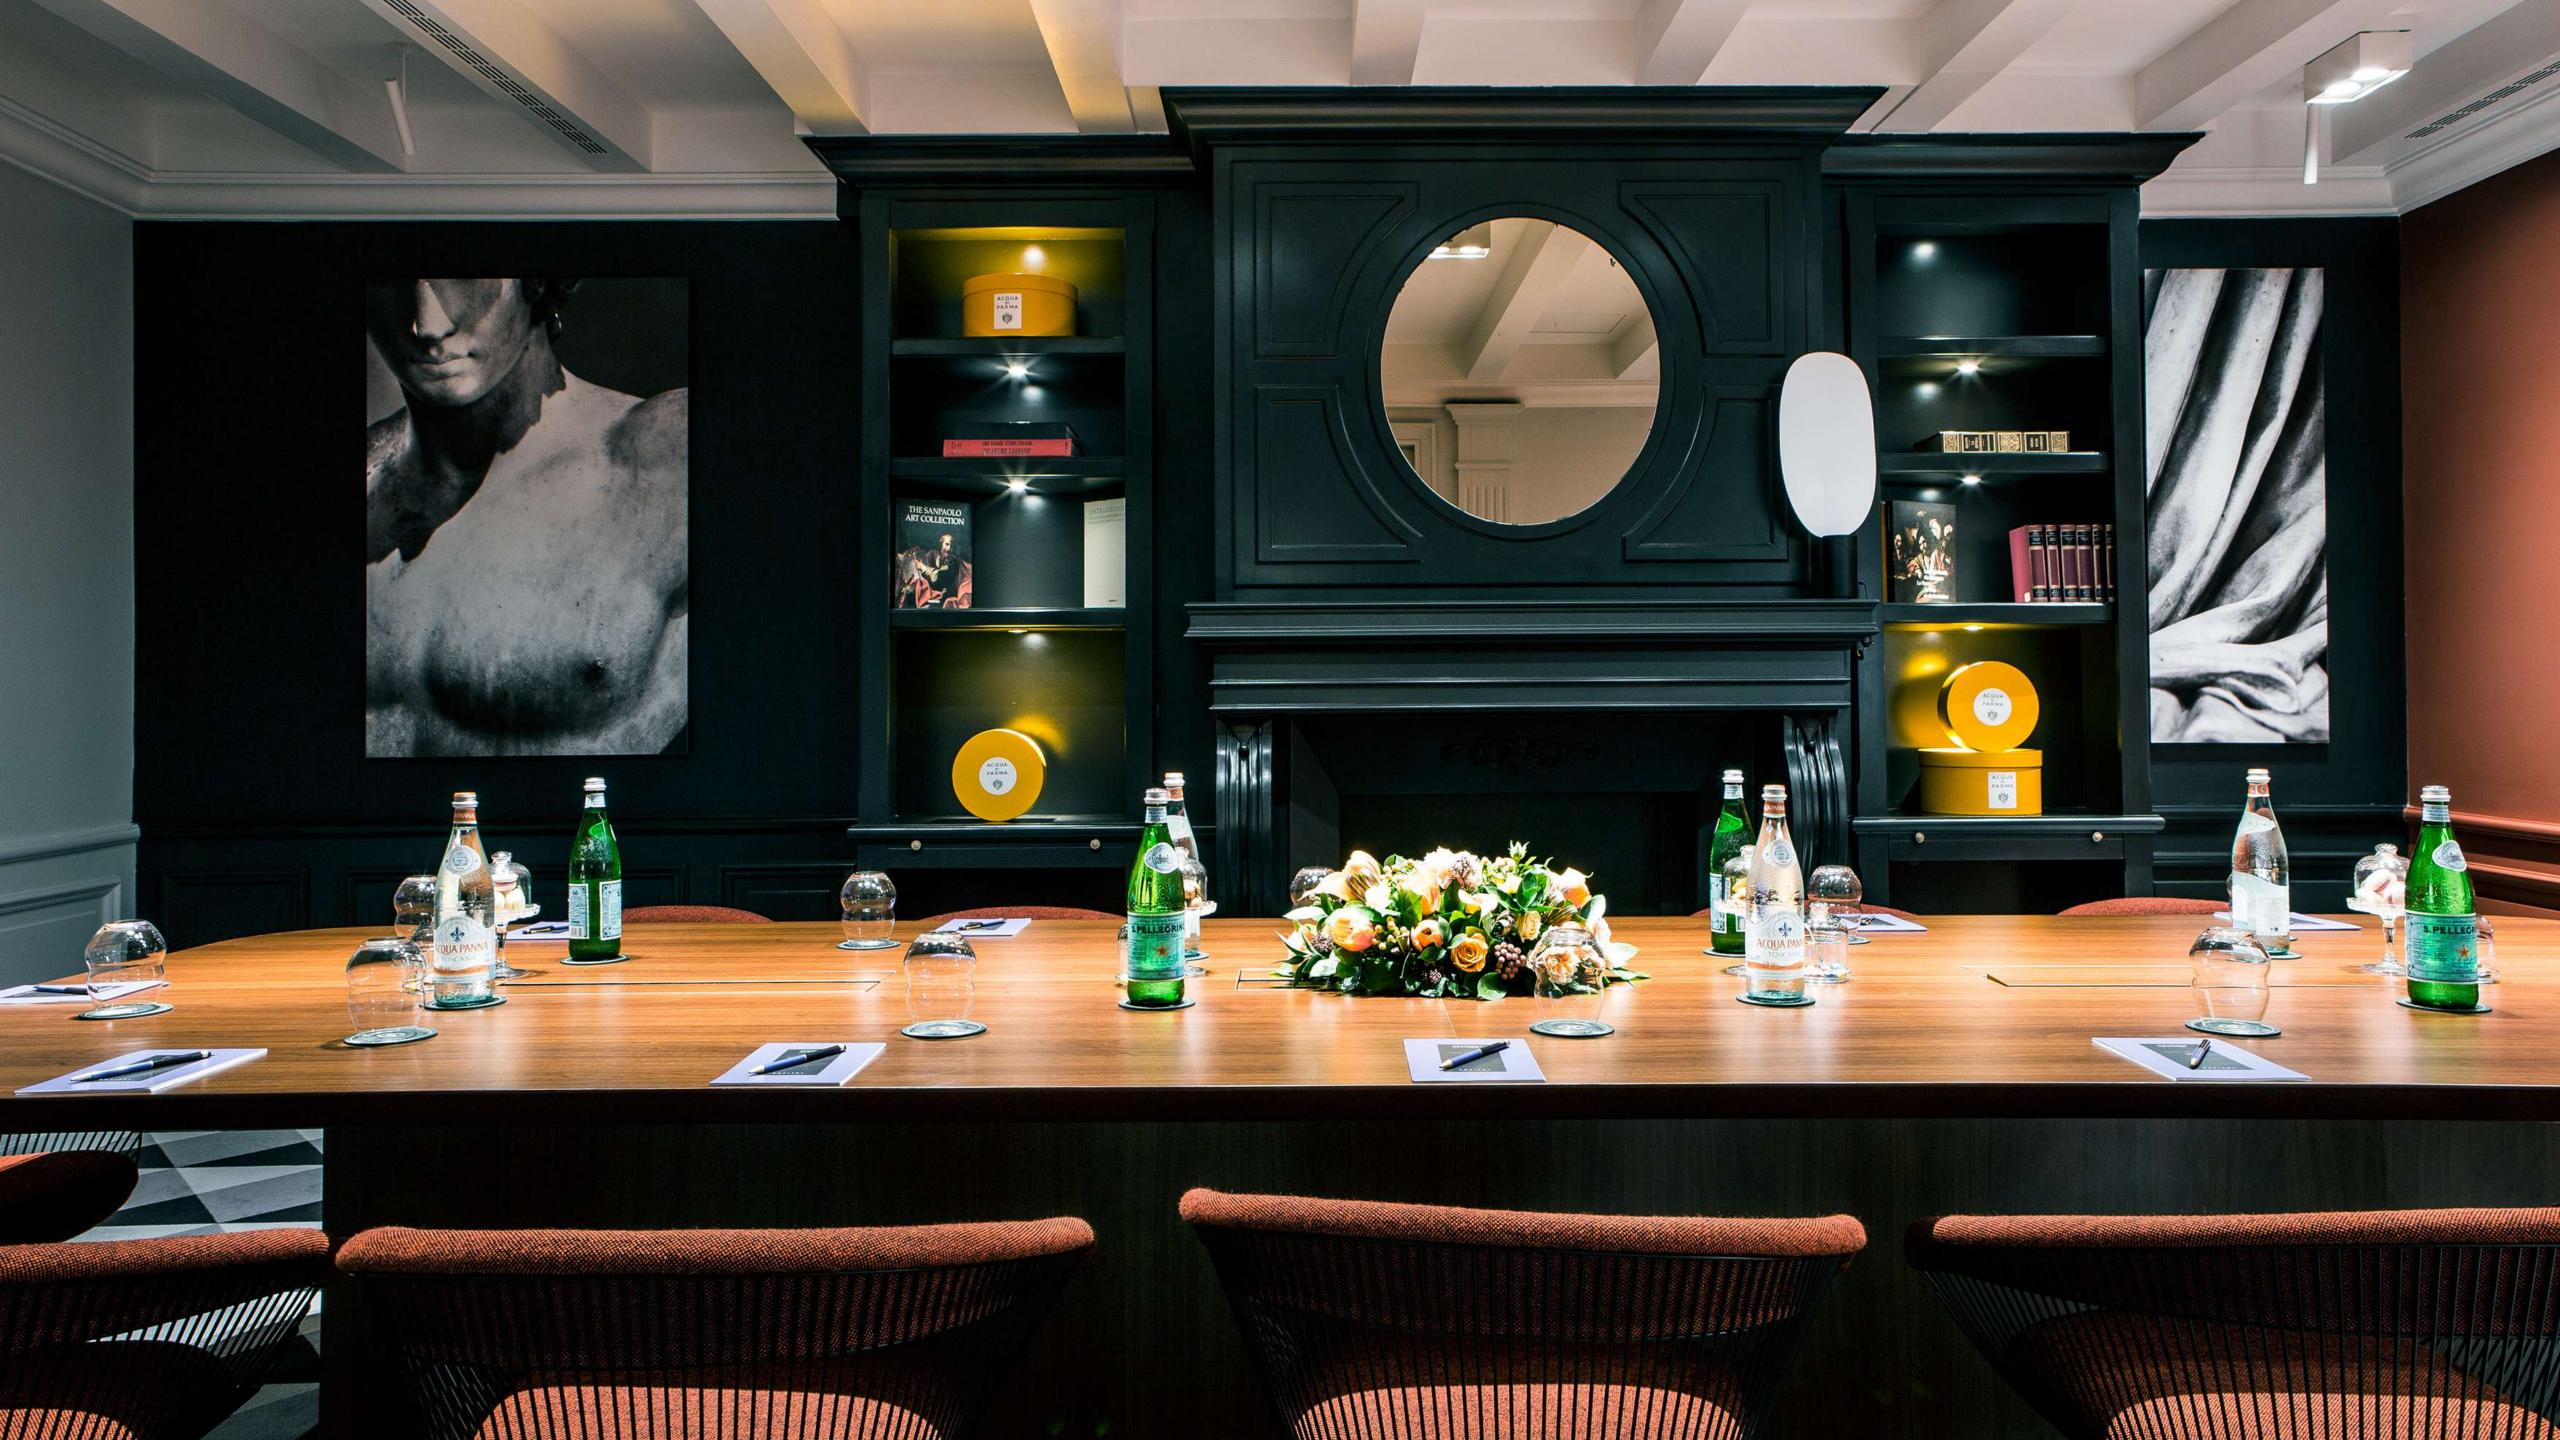

### SPACE FOR MAGNIFIQUE MEETINGS

Event space with 3 main meeting rooms located on the same floor:

### SALON CHEMINEE

30 sq.m

## FLEXIBLE AND MODULAR DESIGN

The meeting rooms can be adapted according to clients' needs.

USE

# SPACE & CAPACITY

| meeting room   |    |    |    | O  | 22 | 1    | M <sup>2</sup> | size (m)    |
|----------------|----|----|----|----|----|------|----------------|-------------|
| SALON LUMIERE  | 40 | 20 | 22 | 20 | 18 | 2.90 | 70             | 9.40 x 7.40 |
| SALON PRIVEE   | 12 | 8  | 10 | 8  | -  | 2.90 | 25             | 5.30 x 4.70 |
| SALON CHEMINEE | 10 | -  | 12 | -  | -  | 2.70 | 30             | 4.60 x 6.20 |
| LE COMPTOIR    | -  | -  | -  | -  | 12 | 3.00 | 52             | -           |