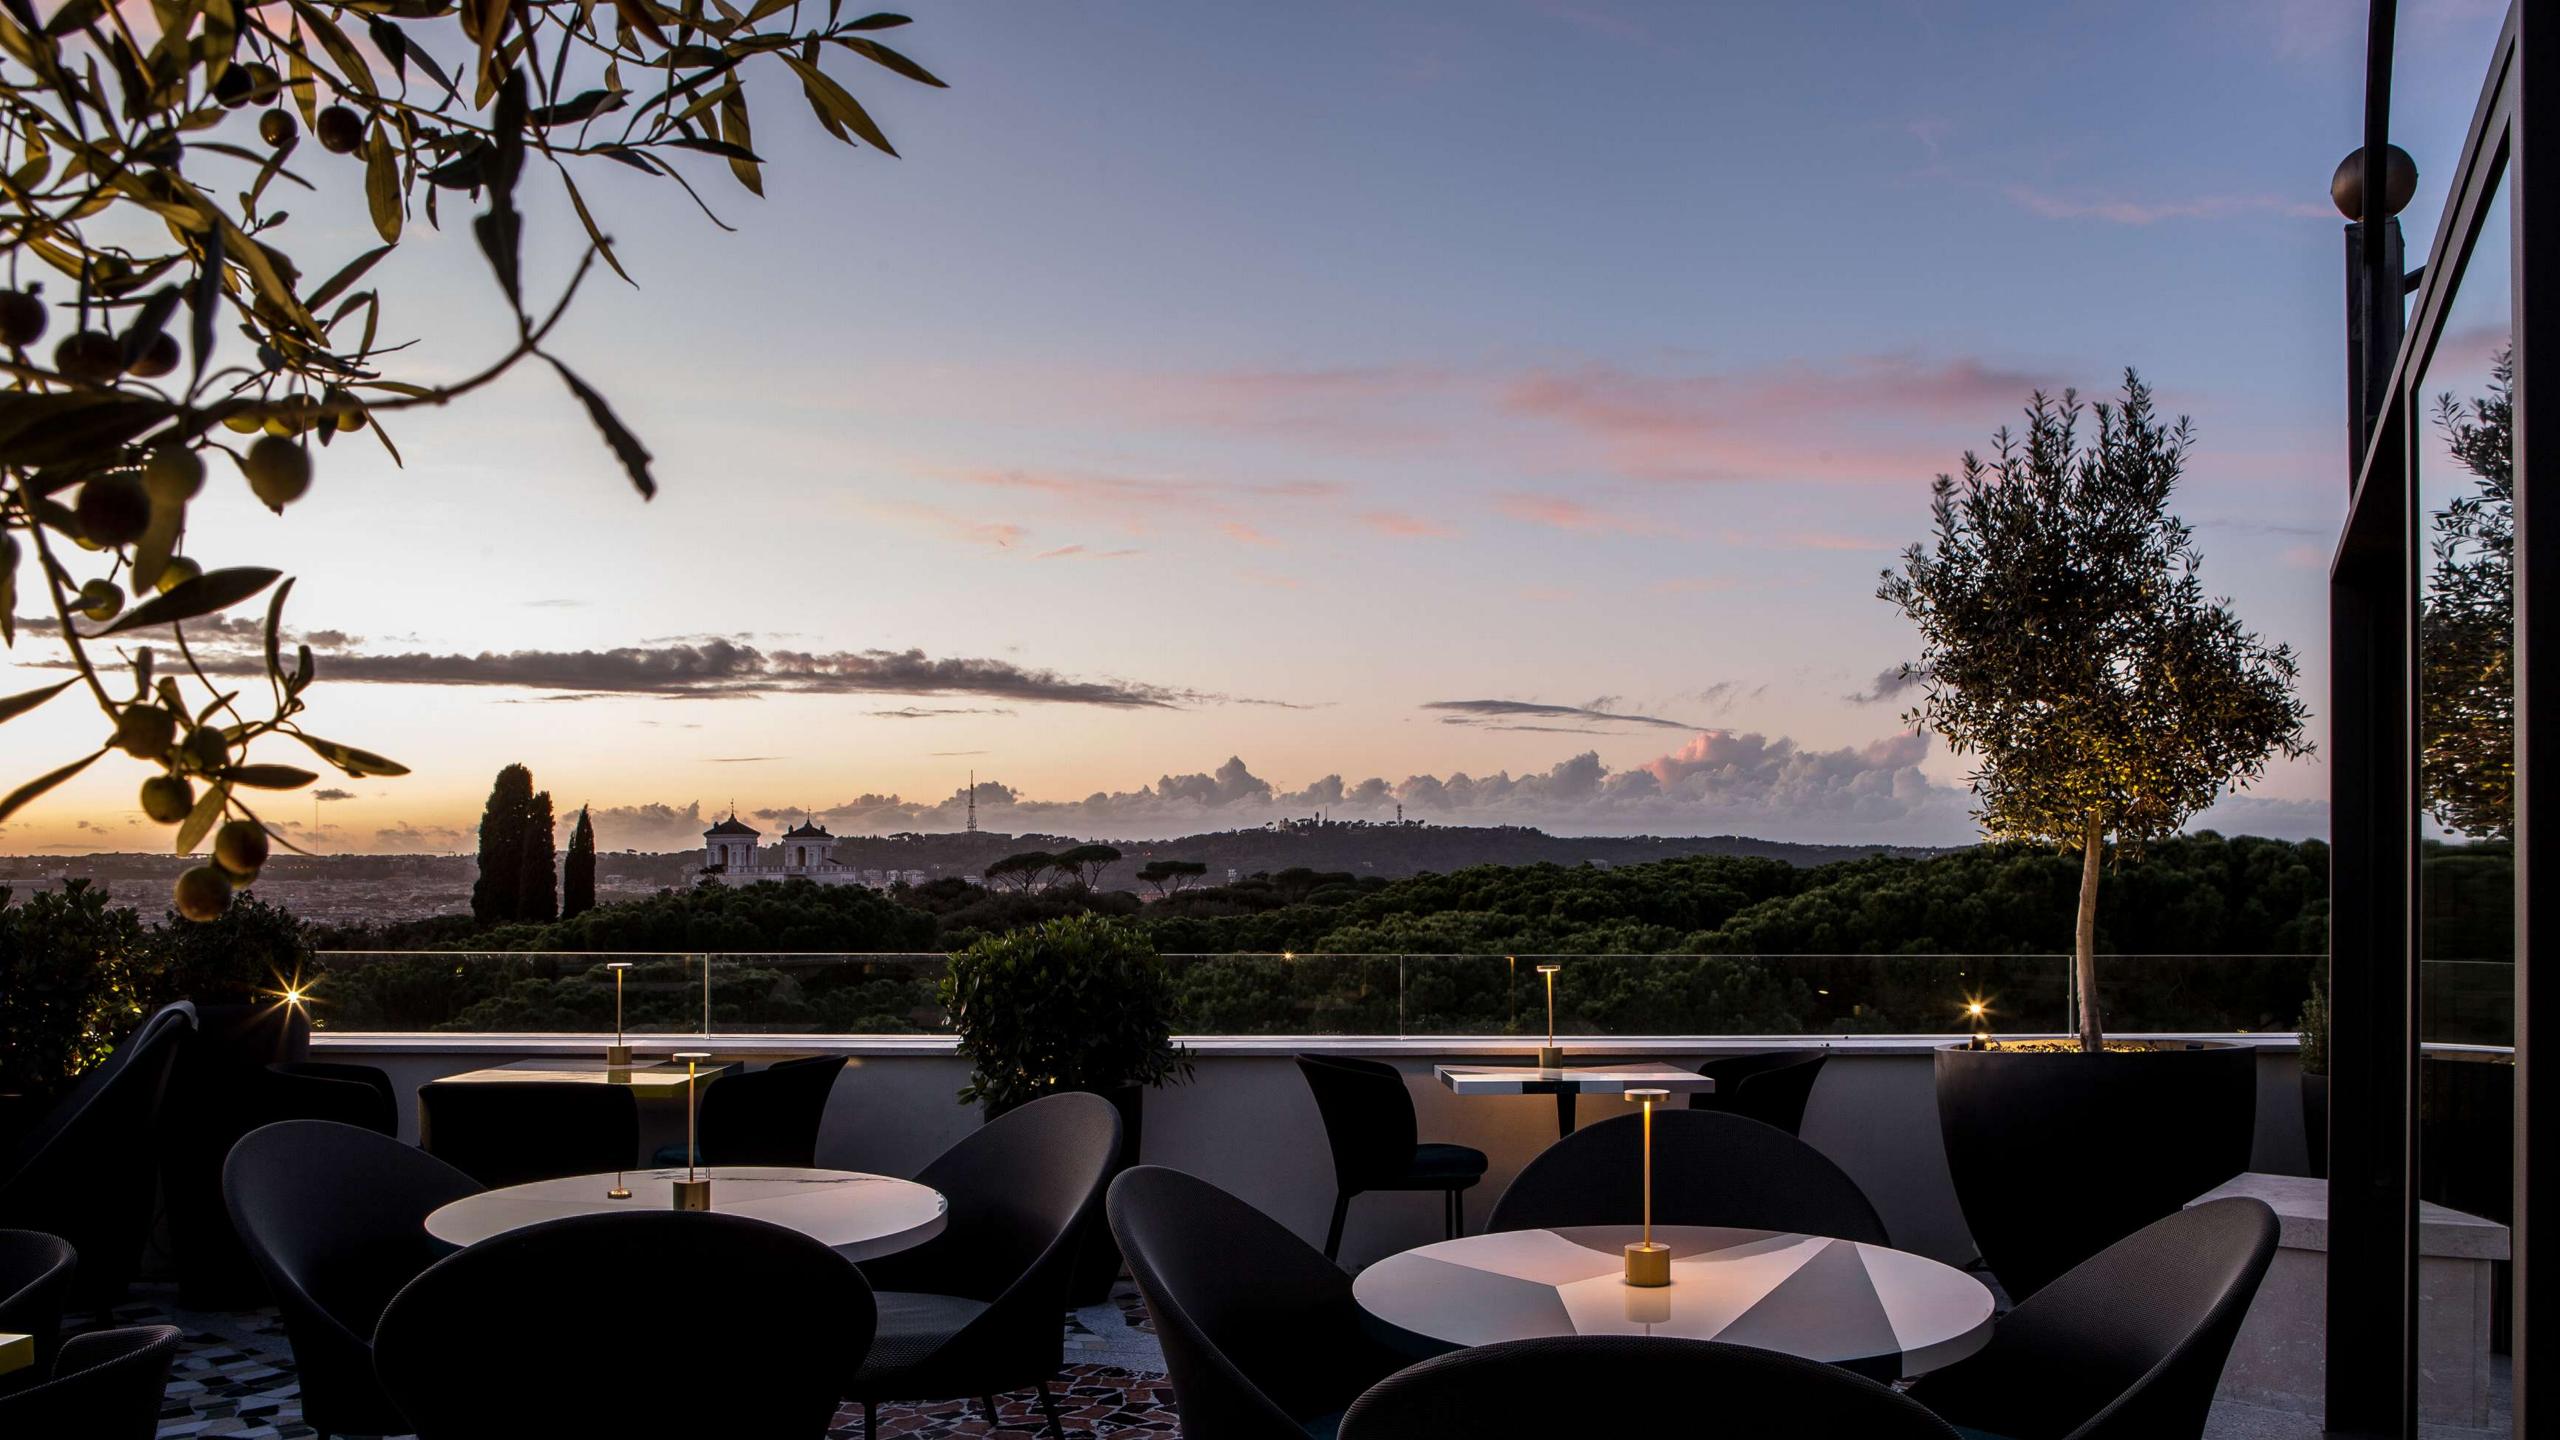

LUMIERE  | 40 | 20 | 22 | 20 | 18 | 2.90 | 70             | 9.40 x 7.40 |
| SALON PRIVEE   | 12 | 8  | 10 | 8  | -  | 2.90 | 25             | 5.30 x 4.70 |
| SALON CHEMINEE | 10 | -  | 12 | -  | -  | 2.70 | 30             | 4.60 x 6.20 |
| LE COMPTOIR    | -  | -  | -  | -  | 12 | 3.00 | 52             | -           |







## A PLACE FOR A DELIGHTFUL EXPERIENCE

During their business meetings and events, guests can enjoy our culinary proposal: contemporary Roman cuisine prepared with the freshest local products. For their coffee break, lunch or dinner, clients can be inspired by the Chef's proposals or choose to customize the menu according to their needs or to the occasion, with both à la carte and buffet options.

Our rooftop restaurant offers a unique view of the Eternal City.









### SERVICES & MEETING FACILITIES

Our experienced team will assist guests efficiently and closely to plan the perfect meeting or event, taking care of every detail from the accommodation to the decor, from entertainment to defining menus. Our event rooms are equipped with all the facilities for the most demanding audience and our English speaking technical experts are always at guests' disposal to promptly respond and satisfy every need.

#### **EQUIPMENT INCLUDES:**



AUDIO-VISUAL EQUIPMENT \*



MULTILINGUAL STAFF



CLOAKROOM SERVICE



DIRECT TELEPHONE LINES



FLIPCHARTS AND STATIONERY



TECHNICAL GUEST SERVICES



WIRELESS
PRESENTATION
SHARING SYSTEM



WI-FI INTERNET ACCESS

\*PC, SCREENS AND PROJECTORS, FRONT PROJECTION, FIXED AND WIRELESS MICROPHONES

### INFORMATION AND REQU